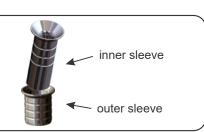

## System expansion:

Further drilling steps can be guided by the StecoGuide outer and inner sleeve.

With the tube-in-tube concept you can guide different drill diameter in one template.

We offer various sleeves with diameters from 1.16 mm to 3.50 mm.