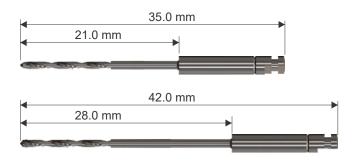

## ATEC Drill 1.0 mm / Endoseal

REF 0.27.28.B044.051

REF 0.27.28.B044.052

## StecoGuide Endo-Sleeve for ATEC Drill

REF M.27.28.D100L5

| REF              | PU | Price<br>per PU | Quantity<br>per PU |
|------------------|----|-----------------|--------------------|
| O.27.28.B044.051 | 1  |                 |                    |
| O.27.28.B044.052 | 1  |                 |                    |
| M.27.28.D100L5*  | 10 |                 |                    |