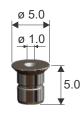

## StecoGuide Endo-Sleeve for ATEC Drill

REF M.27.28.D100L5

| REF              | PU | Price<br>per PU | Quantity<br>per PU |
|------------------|----|-----------------|--------------------|
| O.27.28.B044.051 | 1  |                 |                    |
| O.27.28.B044.052 | 1  |                 |                    |
| M.27.28.D100L5*  | 10 |                 |                    |

## System expansion:

Further drilling steps can be guided by the StecoGuide outer and inner sleeve.

With the tube-in-tube concept you can guide different drill diameter in one template.

We offer various sleeves with diameters from 1.16 mm to 3.50 mm.